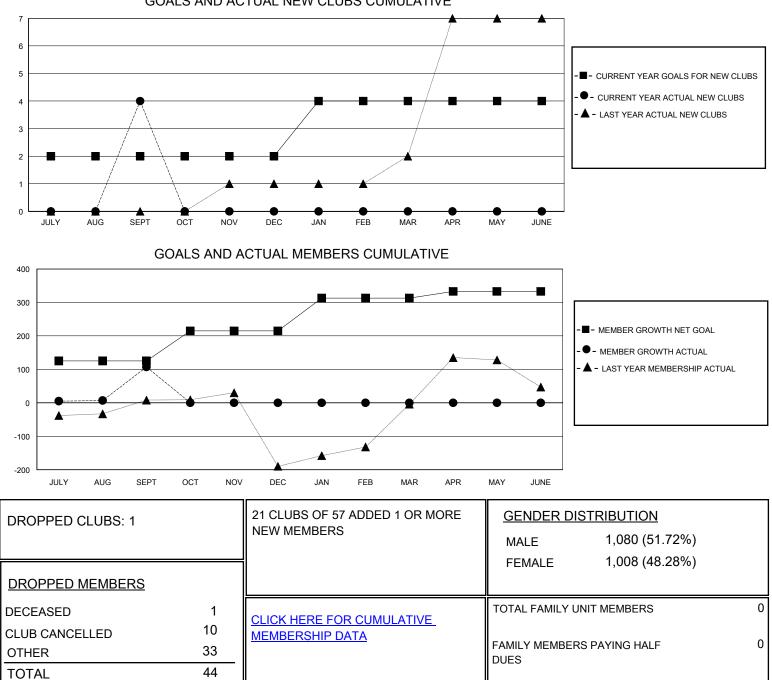

## MONTHLY MEMBERSHIP PROGRESS REPORT

District 301 E

Results as of: 9/30/2024

| GMT:                  |               | LOCATION PHILIPPINES |               |                       |                           |                         |                                                    |
|-----------------------|---------------|----------------------|---------------|-----------------------|---------------------------|-------------------------|----------------------------------------------------|
| Clubs                 |               |                      |               | Members               |                           |                         |                                                    |
| RESULTS FOR 2024-2025 |               |                      |               | RESULTS FOR 2024-2025 |                           |                         |                                                    |
| QUARTER               | NEW CLUB GOAL | NEW CLUBS            | DROPPED CLUBS | QUARTER               | MEMBER GROWTH NET<br>GOAL | MEMBER GROWTH<br>ACTUAL | DROPPED<br>MEMBERS ACTUAL<br>(including transfers) |
| JULY/AUG/SEPT         | 2             | 4                    | 1             | JULY/AUG/SEF          | т 125                     | 153                     | 45                                                 |
| OCT/NOV/DEC           | 0             | 0                    | 0             | OCT/NOV/DEC           | 90                        | 0                       | 0                                                  |
| JAN/FEB/MAR           | 2             | 0                    | 0             | JAN/FEB/MAR           | 98                        | 0                       | 0                                                  |
| APR/MAY/JUNE          | 0             | 0                    | 0             | APR/MAY/JUNE          | 20                        | 0                       | 0                                                  |
|                       | GOALS         | AND ACTUA            | L NEW CLUBS C | UMULATIVE             |                           |                         |                                                    |